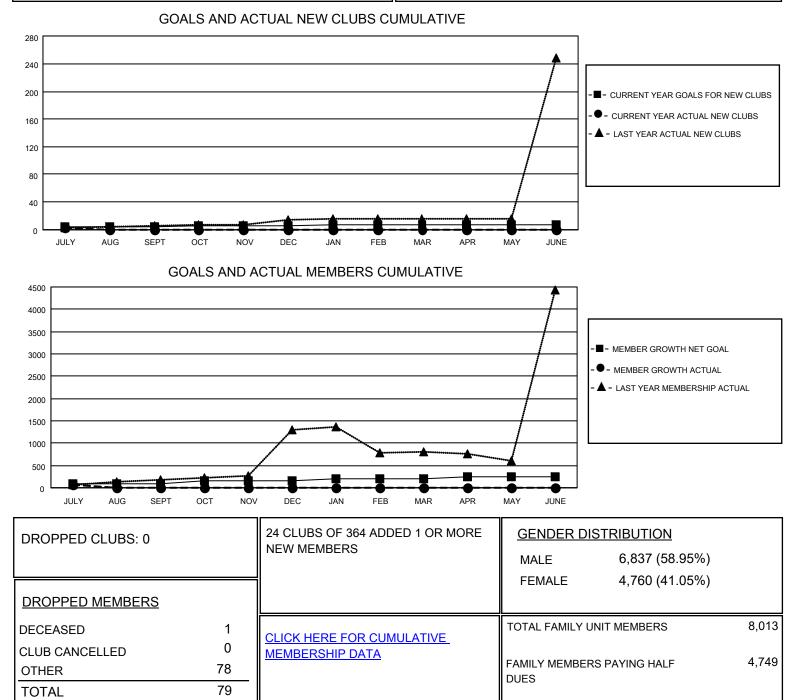

## LOCATION INDIA

District 3234D2

Results as of: 7/31/2021

| Clubs                 |               |           |               | Members               |                        |                         |                                                    |
|-----------------------|---------------|-----------|---------------|-----------------------|------------------------|-------------------------|----------------------------------------------------|
| RESULTS FOR 2021-2022 |               |           |               | RESULTS FOR 2021-2022 |                        |                         |                                                    |
| QUARTER               | NEW CLUB GOAL | NEW CLUBS | DROPPED CLUBS | QUARTER               | BER GROWTH NET<br>GOAL | MEMBER GROWTH<br>ACTUAL | DROPPED<br>MEMBERS ACTUAL<br>(including transfers) |
| JULY/AUG/SEPT         | 4             | 2         | 0             | JULY/AUG/SEPT         | 80                     | 183                     | 79                                                 |
| OCT/NOV/DEC           | 1             | 0         | 0             | OCT/NOV/DEC           | 80                     | 0                       | 0                                                  |
| JAN/FEB/MAR           | 1             | 0         | 0             | JAN/FEB/MAR           | 40                     | 0                       | 0                                                  |
| APR/MAY/JUNE          | 0             | 0         | 0             | APR/MAY/JUNE          | 40                     | 0                       | 0                                                  |